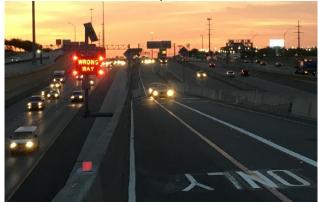

## **VADS - Vehicle Alert Detection System**

National Sign and Signal has recently developed a proprietary vehicle flow control safety system designed to detect and deter vehicles attempting to enter a highway, one-way street or railroad crossing from the wrong direction or at a restricted time. Utilizing state-of-the-art intelligent microprocessor-controlled radar motion sensors and traffic control equipment, VADS identifies and tracks misdirected traffic in real-time, immediately generating visual and audio alerts when user-defined traffic flow rules are violated. The innovative system can provide progressive levels of access denial to wrong-way traffic with negative resistance polymeric delineators and/or positive resistance stainless steel barriers. VADS can be easily installed and operated at any exit ramp, intersection or railroad crossing, including remote

## Notable features:

- Easy point-and-click system applies userdriven security rules and requirements, alerting drivers and authorities when a vehicle enters a roadway from the wrong direction or a railroad crossing at a restricted time
- Video and audio alerts provide drivers with time-critical warnings to indicate that they have created an unsafe driving condition Alerts include:
  - Flashing LED strobe lights
  - Internally illuminated case signs
  - LED or fiber-optic B/O signs
  - Siren and horn signals
- Optional retractable polymeric barriers and/or stainless steel barriers can be added to VADS as a safe and easy way to stop and/or redirect misdirected vehicles

- Alerts are broadcast instantly and automatically utilizing high-speed Ethernet radio, cellular or satellite communication to notify local and/or state police or authorities of a potential safety breach
- RMS microprocessor-controlled 24 GHz radar motion sensors monitor the vehicle flow on a specific roadway or railroad
- Powered by a 24-volt system that can be charged using standard 110VAC or solar
- Seamless integration with existing safety or travel alert infrastructure
- Simple, cost-effective installation