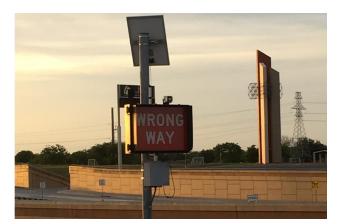

## **VADS - Vehicle Alert Detection System**

National Sign and Signal has recently developed a proprietary vehicle flow control safety system designed to detect and deter vehicles attempting to enter a highway, one-way street or railroad crossing from the wrong direction or at a restricted time. Utilizing state-of-the-art intelligent microprocessor-controlled radar motion sensors and traffic control equipment, VADS identifies and tracks misdirected traffic in real-time, immediately generating visual and audio alerts when user-defined traffic flow rules are violated. The innovative system can provide progressive levels of access denial to wrong-way traffic with negative resistance polymeric delineators and/or positive resistance stainless steel barriers. VADS can be easily installed and operated at any exit ramp, intersection or railroad crossing, including remote

## Notable features:

- Easy point-and-click system applies userdriven security rules and requirements, alerting drivers and authorities when a vehicle enters a roadway from the wrong direction or a railroad crossing at a restricted time
- Video and audio alerts provide drivers with time-critical warnings to indicate that they have created an unsafe driving condition Alerts include:
  - Flashing LED strobe lights
  - Internally illuminated case signs
  - LED or fiber-optic B/O signs
  - Siren and horn signals
- Optional retractable polymeric barriers and/or stainless steel barriers can be added to VADS as a safe and easy way to stop and/or redirect misdirected vehicles

- Alerts are broadcast instantly and automatically utilizing high-speed Ethernet radio, cellular or satellite communication to notify local and/or state police or authorities of a potential safety breach
- RMS microprocessor-controlled 24 GHz radar motion sensors monitor the vehicle flow on a specific roadway or railroad
- Powered by a 24-volt system that can be charged using standard 110VAC or solar
- Seamless integration with existing safety or travel alert infrastructure
- Simple, cost-effective installation