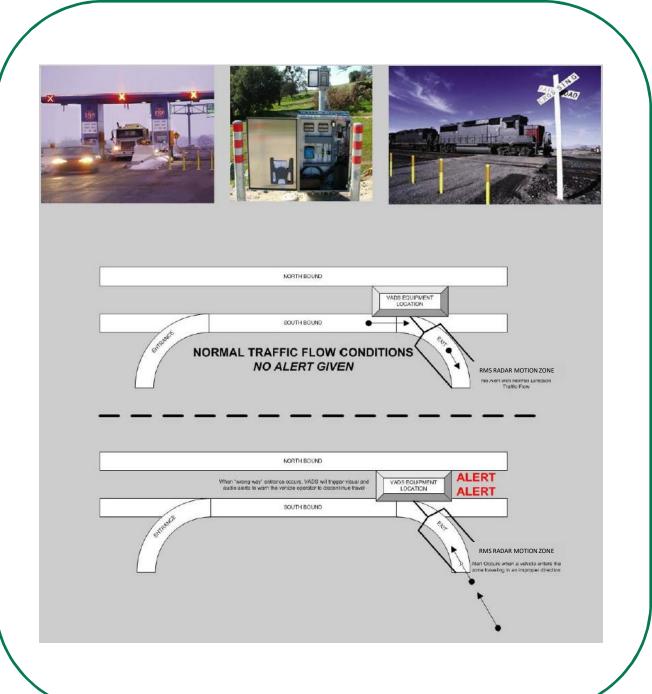

## **VADS - Vehicle Alert Detection System**

National Sign and Signal has recently developed a proprietary vehicle flow control safety system designed to detect and deter vehicles attempting to enter a highway, one-way street or railroad crossing from the wrong direction or at a restricted time. Utilizing state-of-the-art intelligent microprocessor-controlled radar motion sensors and traffic control equipment, VADS identifies and tracks misdirected traffic in real-time, immediately generating visual and audio alerts when user-defined traffic flow rules are violated. The innovative system can provide progressive levels of access denial to wrong-way traffic with negative resistance polymeric delineators and/or positive resistance stainless steel barriers. VADS can be easily installed and operated at any exit ramp, intersection or railroad crossing, including remote

## **Applications:**